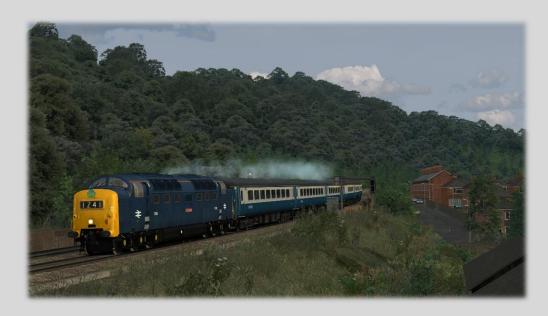

Traction: D9009 "Alycidon"

Route Covered: Mirfield East Junction – Manchester Victoria

Date: 25/08/2018

Duration: 90 Minutes

Description: The date is Saturday the 25th of August 2018, and you join D9009 near Mirfield working an ECS Move to Huddersfield to form 1Z41 Huddersfield to Edinburgh. You will be running the service as far as Manchester Victoria where a crew change will take place. Today also marks 10 years of Retro Railtour operations. You will be calling at: Huddersfield, Marsden, Stalybridge and Manchester Victoria.