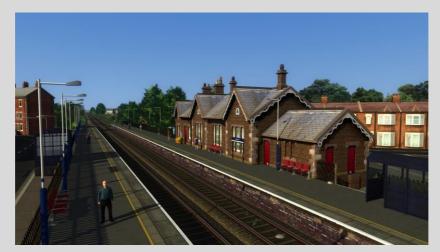

26 Service Scenarios are provided with the route.3 Free Roams.1 Train Spotting Scenario

Simple Quick drives without AI at various locations.

Looking north Preston Station

Fylde Junction

Salwick Signal Box

Kirkham Station seen from the Fast Lines

Holts Lane Foot Crossing

Poulton - le - Fylde Station

**Carleton Level Crossing** 

Layton Station

Blackpool North No.1 Signal Box

Burn Naze ICI Terminal

**Overview of Blackpool North Platform** 