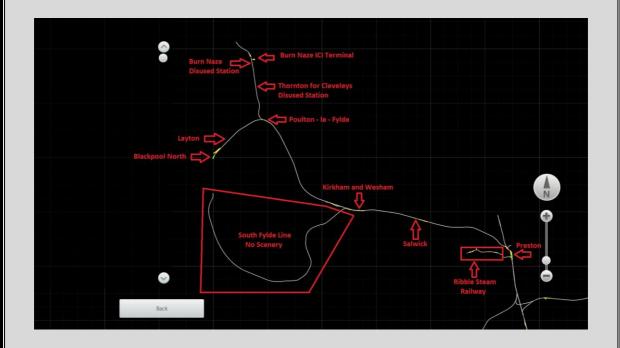

### 1. Background Info.

In 2007 I decided to shelve the TPR route which is now known as Harrogate Loop, in favour of creating my local route of Blackpool to Preston. Originally the route got released as that only back at the end of 2016. Once that happened I looked at what I could add to this. I took the choice of though a fantastic line, sadly a bad decision in the routes stability. This was to take the line North towards the Cumbrian Coast to Carlisle. Sadly with Preston tile being a haven of multiple branches it means that one tile requires full on detail for the lines surrounding. Next I managed to fix the issue by removing that northern extension "This is also now released as the Cumbrian Coast Route also available on our site". Now what you see on the map below is the track as it stands. Ormskirk branch, WCML down to Euxton and off to Buckshaw Parkway Also Colne, Clitheroe, Burnley Manchester Road, Darwen and last but not least two extensions to the Blackpool end bringing Blackpool South and Burn Naze. Scenery will progress between other jobs I have to undertake.

## 2. What is included in Version 2.3

The route between Blackpool North to Preston Skew Bridge is complete. The new addition of track and scenery is also provided to Burn Naze ICI Terminal. This Branches off from Poulton and travels along the former Fleetwood Line.