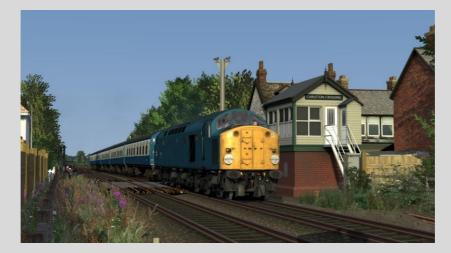

26 Service Scenarios are provided with the route.3 Free Roams.1 Train Spotting Scenario

Simple Quick drives without AI at various locations.

Looking north Preston Station

Fylde Junction

Salwick Signal Box

Kirkham Station seen from the Fast Lines

Holts Lane Foot Crossing

Poulton - le - Fylde Station

**Carleton Level Crossing** 

Layton Station

Blackpool North No.1 Signal Box

Burn Naze ICI Terminal

**Overview of Blackpool North Platform** 