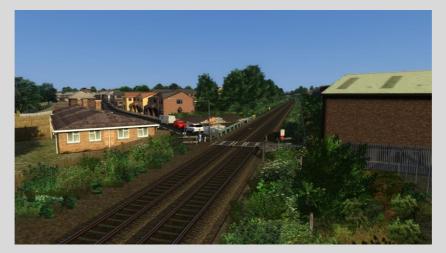

26 Service Scenarios are provided with the route.3 Free Roams.1 Train Spotting Scenario

Simple Quick drives without AI at various locations.

Looking north Preston Station

Fylde Junction

Salwick Signal Box

Kirkham Station seen from the Fast Lines

Holts Lane Foot Crossing

Poulton - le - Fylde Station

**Carleton Level Crossing** 

Layton Station

Blackpool North No.1 Signal Box

Burn Naze ICI Terminal

**Overview of Blackpool North Platform** 