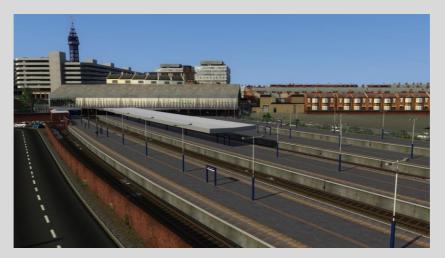

26 Service Scenarios are provided with the route.3 Free Roams.1 Train Spotting Scenario

Simple Quick drives without AI at various locations.

Looking north Preston Station

Fylde Junction

Salwick Signal Box

Kirkham Station seen from the Fast Lines

Holts Lane Foot Crossing

Poulton - le - Fylde Station

**Carleton Level Crossing** 

Layton Station

Blackpool North No.1 Signal Box

Burn Naze ICI Terminal

**Overview of Blackpool North Platform** 