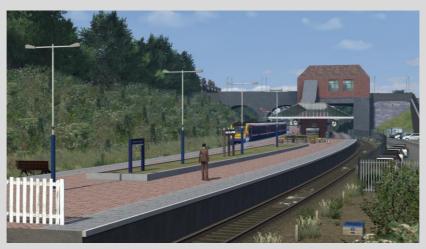

26 Service Scenarios are provided with the route.3 Free Roams.1 Train Spotting Scenario

Simple Quick drives without AI at various locations.

Looking north Preston Station

Fylde Junction

Salwick Signal Box

Kirkham Station seen from the Fast Lines

Holts Lane Foot Crossing

Poulton - le - Fylde Station

**Carleton Level Crossing** 

Layton Station

Blackpool North No.1 Signal Box

Burn Naze ICI Terminal

**Overview of Blackpool North Platform** 